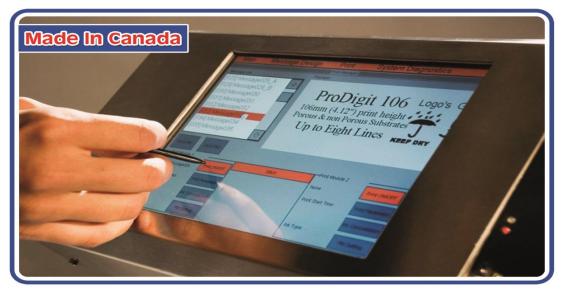

#### **ProDigit 18**

High Resolution drop on demand coding & marking printer for porous and non porous substrates with a print width up to 0.7 (18mm).

It is controlled by the ProDigit controller that can design, store and print using an LCD touch screen interface. It can also drive an additional print head independently. High resolution printer for porous & non porous surfaces

Print height of 18mm (34/")

Up to 8 lines of text

Logo's, images and barcodes

Real time clock & counter

Optional external data

Oil, Solvent & UV ink compatible

Line speeds of up to 65 meters/minute (210 feet/minute)

Easy to use : The LCD controller uses a customized interface that is extremely easy to use, minimizing training requirements for new users

Easy change ink cartridge system : The ink system uses a replaceable 180ml ink cartridge that can be changed easily and quickly with no down time