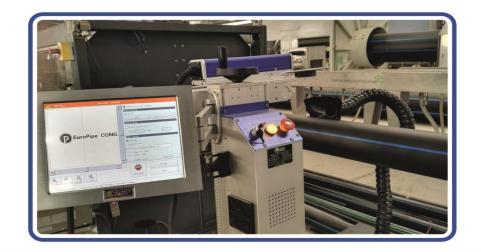

#### ماكينة طباعة بالليزر باستخدام الفاسر

**CYC JET Fiber Fly Laser Marking Machine** 

Innovation

Revolution

**Practical** 

**Smart** 

**Efficiency** Stabilization

**Zero Run Cost** 

#### Features

CYCJET LF series Fly laser printer used independent research and development of fiber lasers by our company, with a higher cost performance. The most advanced polarized lens system to ensure superior quality and high speed marking output.

The entire laser system integrates a color touch screen controller, induction electric part, encoder and lift bracket. Sophisticated and compact designed, it can be easily installed in tight spaces. Mainly used high-speed multi-coding of electronic contents, motors, pipes & cable, metal...