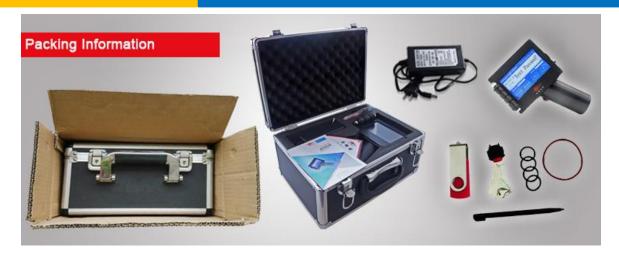

محمول :0233458162















#### **Main Advantage**

- 1, International design, imported core components and consumables.
- 2, IP54 protection grade, steady performance under poor working condition.
- 3, 300DPI high definition.
- 4, Modularized ink cartridge and print-head.
- 5, 32-bit Linux operating system (5 piece of CPU chip)
- 6, 4.3-inch touch screen operation system.
- 7, Upgrade system freely during lifetime.
- 8, Built-in graphics editor, editing LOGO easily.





### **INK SOLUTIONS**

SUPPORT 42ML CARTRIDGES OF HP TIJ2.5 TECHNOLOGY, QUICK-DRY ENVIRONMENTAL INK, WATER-BASED INK AND OILY INK. INK COLOR CAN BE BLACK, WHITE, RED, YELLOW, BLUE. GREEN.

العنوان: 23 شارع النيل الأبيض من احمد عرابي - المهندسين - الجيزة ت:0233458162 تليفاكس: 0233445606 محمول:01116955155













#### Printing in hand

#### Printing online





#### Printing application and effect













العنوان: 23 شارع النيل الأبيض من احمد عرابي - المهندسين - الجيزة ت :0233458162 تلىفاكس : 0233445606 محمول :01116955155