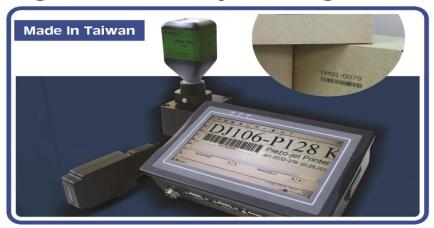

## ماكينة طياعة بالحير النفاث دوت جيت

**High - Resolution Inkjet Printing Machine** 

#### **Dotjet106 high resolution** ink jet printers

A compact and functional piezo-jet printer

- Piezo impulse printhead technology.
- 7" LCD Touch industrial printer controller
- Based on WinCE Embedded system
- ■32 Mega bytes flash memory
- All models are small and easy to install.
- Compact and reliable ink system ensures ink delivery for optimum performance.
- Multi-language support.
- Available for porous and non-porous ink.
- ■Up to two PT-128 print heads controlling ability: