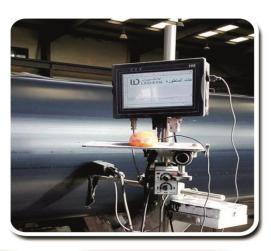

#### ماكينة طباعة بالليزر باستخدام الفاسر

**CYC JET Fiber Fly Laser Marking Machine** 

Innovation

Revolution

**Practical** 

**Smart** 

**Efficiency** Stabilization

**Zero Run Cost** 

#### Features

CYCJET LF series Fly laser printer used independent research and development of fiber lasers by our company, with a higher cost performance. The most advanced polarized lens system to ensure superior quality and high speed marking output.

The entire laser system integrates a color touch screen controller, induction electric part, encoder and lift bracket. Sophisticated and compact designed, it can be easily installed in tight spaces. Mainly used high-speed multi-coding of electronic contents, motors, pipes & cable, metal...