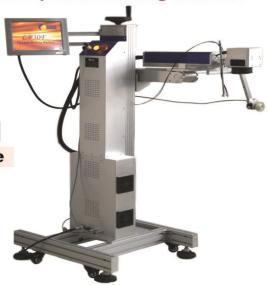

#### ماكينة طباعة بالليزر باستخدام الفاسر

**CYC JET Fiber Fly Laser Marking Machine** 

Innovation

Revolution

**Practical** 

**Smart** 

**Efficiency** Stabilization

**Zero Run Cost** 

#### Features

CYCJET LF series Fly laser printer used independent research and development of fiber lasers by our company, with a higher cost performance. The most advanced polarized lens system to ensure superior quality and high speed marking output.

The entire laser system integrates a color touch screen controller, induction electric part, encoder and lift bracket. Sophisticated and compact designed, it can be easily installed in tight spaces. Mainly used high-speed multi-coding of electronic contents, motors, pipes & cable, metal...