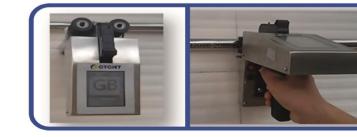

## ماكينة يدوى للطباعة بالفايير ليزر **Handheld Laser Marker**

#### Features

**Key features of Handheld Laser Marking Machine:** 

- 1. High speed with galvanometer.
- 2.Small volume, light weight.
- 3.Low power, consumption power is less than 500w.
- 4. Completely air cooling, low energy.
- 5.No influence of the severe environment and temperature change. If no power, battery and car cigarette lighter can be used for working.
- 6. Greatly reduce the depreciation cost, satisfying customers" stable large quantities producing.