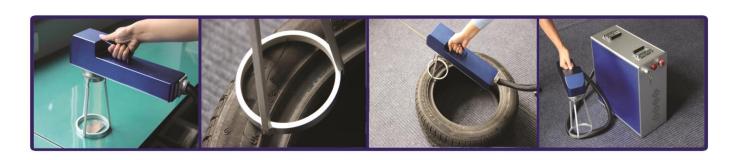

## ماكينة يدوى للطباعة بالفايير ليزر **Handheld Laser Marker**

#### Features

**Key features of Handheld Laser Marking Machine:** 

- 1. High speed with galvanometer.
- 2.Small volume, light weight.
- 3.Low power, consumption power is less than 500w.
- 4. Completely air cooling, low energy.
- 5.No influence of the severe environment and temperature change. If no power, battery and car cigarette lighter can be used for working.
- 6. Greatly reduce the depreciation cost, satisfying customers" stable large quantities producing.