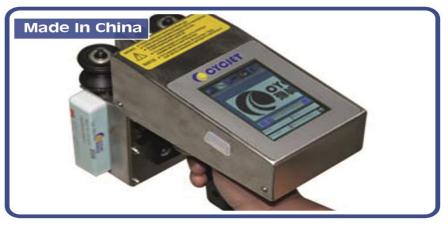

## ماكينة يدوى للطباعة بالفايير ليزر **Handheld Laser Marker**

#### Features

**Key features of Handheld Laser Marking Machine:** 

- 1. High speed with galvanometer.
- 2.Small volume, light weight.
- 3.Low power, consumption power is less than 500w.
- 4. Completely air cooling, low energy.
- 5.No influence of the severe environment and temperature change. If no power, battery and car cigarette lighter can be used for working.
- 6. Greatly reduce the depreciation cost, satisfying customers" stable large quantities producing.