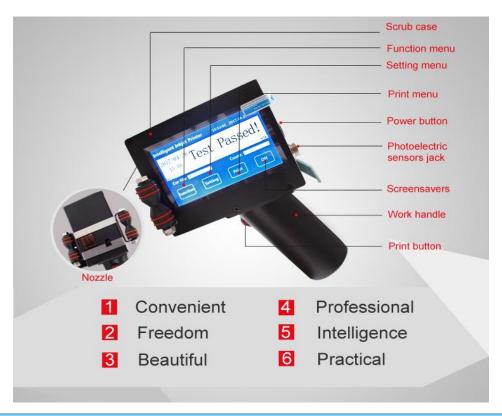

## ماكينة يدوى للطباعة بالفايير ليزر **Handheld Laser Marker**

#### Features

**Key features of Handheld Laser Marking Machine:** 

- 1. High speed with galvanometer.
- 2.Small volume, light weight.
- 3.Low power, consumption power is less than 500w.
- 4. Completely air cooling, low energy.
- 5.No influence of the severe environment and temperature change. If no power, battery and car cigarette lighter can be used for working.
- 6. Greatly reduce the depreciation cost, satisfying customers" stable large quantities producing.