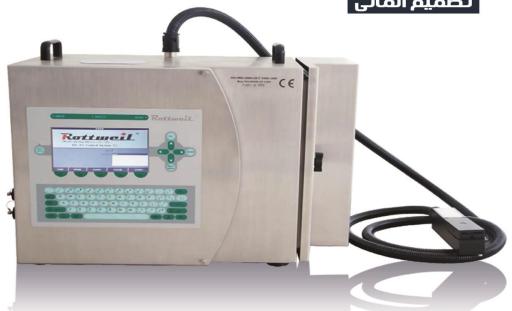

## ماكينة طباعة بالحير النفاث ClJ

**CIJ Printing Machine** 

## **Economical to Have**

SAVE COST IN DAILY USE **BUDGET-WISE CHOICE** 

- Simple design hydraulic system, less maintenance
- Refill type of ink and solvent, no hidden cost, no waste
- Only change filters kit, save service cost
- 1.5L big solvent container, and reduce the refill time
- Popular in food, beverage, construct market