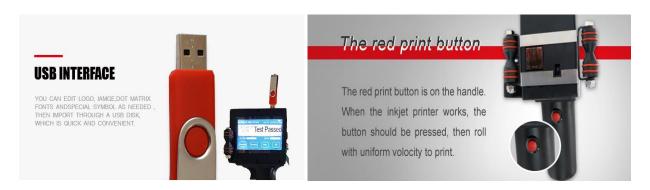

#### **Main Advantage**

- 1, International design, imported core components and consumables.
- 2, IP54 protection grade, steady performance under poor working condition.
- 3, 300DPI high definition.
- 4, Modularized ink cartridge and print-head.
- 5, 32-bit Linux operating system (5 piece of CPU chip)
- 6, 4.3-inch touch screen operation system.
- 7, Upgrade system freely during lifetime.
- 8, Built-in graphics editor, editing LOGO easily.