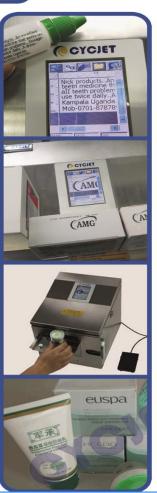

# ماكينة يحوى للطباعة بالحبر النفاث

High Resolution Hand jet ALT 360

- تتميز هذه التكنولوجيا بثباتها على المنتجات حتى في الظروف الجويه القاسيه من حرارة السّمس والمطر وغيرها.
  - جسم الماكينة من الإستانلس ستيل stainless steel لمقاومة الصدمات والتأكل والصدي .
  - •سرعة طباعة عالية تصل إلى أكثر من 60 متر/ دقيقة بوضوح ودقة متميزة بطول 20.000 نقطة حبر.
    - تتميز الطابعة ببطاريه داخليه خدمة شاقه تستخدم لمدة 8 ساعات.
- •وسمولة الكتابه والرسم للوجو عن طريق الكمبيوتر USB بشكل واضح بسرعه ودقه عاليه باستخدام شاشة تحكم باللمس عالية الدقه
  - •إمكانية الطباعة علم الأسطح المسطحه والدائريه والاسطوانية والمعرجه بإستخدام المقبض اليدوي
    - •إمكانية تسجيل اكثر من 1000 رساله على ذاكرة الماكينه
    - •أقل معدل من مصاريف تتتنغيل من أحبار ومذيبات وبأقل تكلفه للصيانه بعد فترات عمل طويله. •إمكانية إستخدام جميع الوان الحبر النفاث أسود – أبيض – أحمر – أزرق – أخضر – أصفر – برتقاله ...ألخ

## ماكينة يدوى للطباعة بالحبر النفاث الحراري

ALT360HP HANDHELD INKJET PRINTER

- •تتميز هذه التكنولوجيا بثباتها علي المنتجات حتى في الظروف الجويه القاسيه من حرارة الشمس والمطر وغيرها.
  - جسم الماكينة من الإستانلس ستيل stainless steel لمقاومة الصدمات والتأكل والصدي .
  - •سرعة طباعة عالية تصل إلى أكثر من 40 متر/ دقيقة بوضوح ودقة متميزة بأقصي ارتفاع 12.7 مم
    - •تتميز الطابعة ببطاريه داخليه خدمة شاقه تستخدم لمدة 8 ساعات.
- •وسهولة الكتابه والرسم للوجو عن طريق الكمبيوتر USB بتنكل واضح بسرعه ودقه عاليه بإستخدام شاشة تحكم باللمس عالية الدقه
  - •إمكانية الطباعة على الأسطح المسطحه والدائريه والاسطوانية والمعرّجه بإستخدام المقبض اليدوي
    - •إمكانية تسجيل اكثر من 1000 رساله على ذاكرة الماكينه •أقل معدل من مصاريف تشغيل من أحبار ومذيبات وبأقل تكلفه للصيانه بعد فترات عمل طويله.
      - •تتميز بخاصية عدم إنسداد فتحات الحبر Anti-Blocking Nozzle