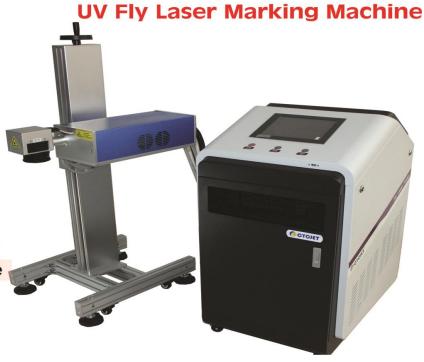

## ماكينة طباعة بالليزر <sup>UV</sup>

**Innovation** 

Revolution

**Practical** 

Smart

**Efficiency** 

Stabilization

**Zero Run Cost** 

#### Features

CYCJET LU series UV Fly Laser printer using the original USA laser, Germany galvanometer, ensure that the excellent marking quality and high speed output. UV laser printing machine with compact designed and therefore suitable in the narrow space installation. Products are mainly used in polyethylene polymer materials, such as cosmetic, beverage, food, pipe and other industries