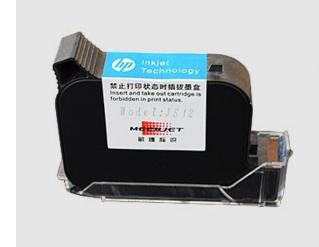

### **INK SOLUTIONS**

SUPPORT 42ML CARTRIDGES OF HP TIJ2.5 TECHNOLOGY, QUICK-DRY ENVIRONMENTAL INK, WATER-BASED INK AND OILY INK. INK COLOR CAN BE BLACK, WHITE, RED, YELLOW, BLUE. GREEN.

العنوان: 23 شارع النيل الأبيض من احمد عرابي - المهندسين - الجيزة ت:0233458162 تليفاكس: 0233445606 محمول:01116955155