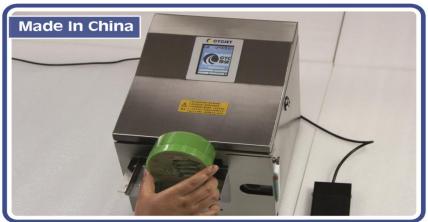

# ماكينة يحوى للطباعة بالحبر النفاث

High Resolution Hand jet ALT 360

- تتميز هذه التكنولوجيا بثباتها على المنتجات حتى في الظروف الجويه القاسيه من حرارة السّمس والمطر وغيرها.
  - جسم الماكينة من الإستانلس ستيل stainless steel لمقاومة الصدمات والتأكل والصدي .
  - •سرعة طباعة عالية تصل إلى أكثر من 60 متر/ دقيقة بوضوح ودقة متميزة بطول 20.000 نقطة حبر.
    - تتميز الطابعة ببطاريه داخليه خدمة شاقه تستخدم لمدة 8 ساعات.
- •وسمولة الكتابه والرسم للوجو عن طريق الكمبيوتر USB بشكل واضح بسرعه ودقه عاليه باستخدام شاشة تحكم باللمس عالية الدقه
  - •إمكانية الطباعة علم الأسطح المسطحه والدائريه والاسطوانية والمعرجه بإستخدام المقبض اليدوي
    - •إمكانية تسجيل اكثر من 1000 رساله على ذاكرة الماكينه
    - •أقل معدل من مصاريف تتتنغيل من أحبار ومذيبات وبأقل تكلفه للصيانه بعد فترات عمل طويله. •إمكانية إستخدام جميع الوان الحبر النفاث أسود – أبيض – أحمر – أزرق – أخضر – أصفر – برتقاله ...ألخ