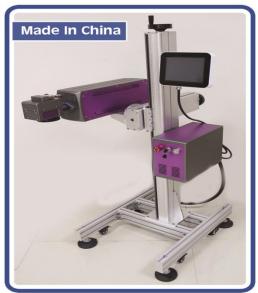

#### ماكينة طياعة بالليزر بإستخدام الـ CO2

CYC-JET CO2 FLY LASER MARKING MACHINE

#### الخواص والمميزات

- تتميز هذه التكنولوجيا بثباتها علي المنتجات وصعوبة إزالتها حتى في الظروف الجويه القاسيه من حرارة التتمس والمطر وغيرها.
- سرعة طباعة عالية تصل إلى أكثر من 12 متر/ دقيقة بوضوح ودقة متميزة .
  - جسم الماكينة من الالومنيوم المدعم بوسائل حركة DB
- وسمولة الكتابه والرسم للوجو عن طريق الكمبيوتر بتتكل واضح بسرعه ودقه عاليه باستخدام شاشة تحكم ألوان Color
   Touch screen 7
- صعوبة تقليد الطباعة او اللوجو على منتج لشركة منافسه (بصمة المنتح).
- إمكانية الطباعة على خط إنتاج مزدوج أو رباعى المواسير برأس طباعة واحدة.
- بدون اي مصاريف تتتنفيل أو أحبار ومذيبات وبأقل تكلفه للصيانه بعد فترات عمل طويله جدا تصل إلى ( 50 ألف – 120 ألف ساعة تتنفيل ) على الفايبر و 30 الف ساعة تتنفيل فعليه على الـ Co2.