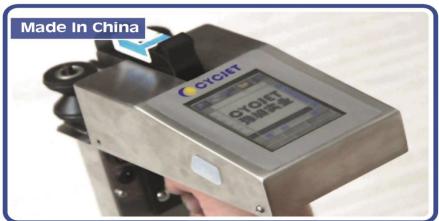

## ماكينة يدوى للطباعة بالفايير ليزر **Handheld Laser Marker**

#### Features

**Key features of Handheld Laser Marking Machine:** 

- 1. High speed with galvanometer.
- 2.Small volume, light weight.
- 3.Low power, consumption power is less than 500w.
- 4. Completely air cooling, low energy.
- 5.No influence of the severe environment and temperature change. If no power, battery and car cigarette lighter can be used for working.
- 6. Greatly reduce the depreciation cost, satisfying customers" stable large quantities producing.